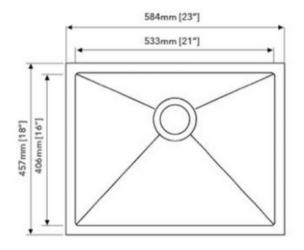

## MODEL: SS-112-10-2318A1

| DEPTH  | GAUGE |
|--------|-------|
| 9"/12" | 18    |

- Square 10 Degree Radius Single
  Bowl Sink
- Dimensions: 23"x18"
- Material: SS304
- · Finish: Brushed

| Undercoated and Sound Pads |                |
|----------------------------|----------------|
| 3-1/2" Drain Opening       |                |
| Supplied with Fasteners    | cUPC Certified |